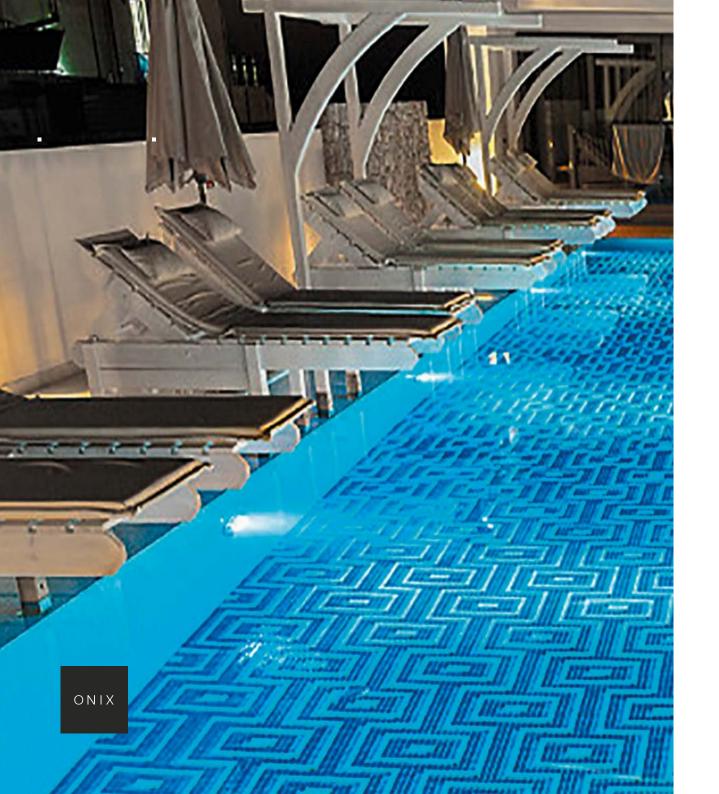

#### GRAN MELIA PALACIO DE ISORA

Project: Gran Melia Palacio de Isora Designer: Gran Melia Palacio de Isora

Landscape Architect: Gran Melia Palacio de Isora

Location: Tenerife, Spain Category: Spa, Pool Zone

Mosaic: Opal White, Opal Black, Opal Turquoise