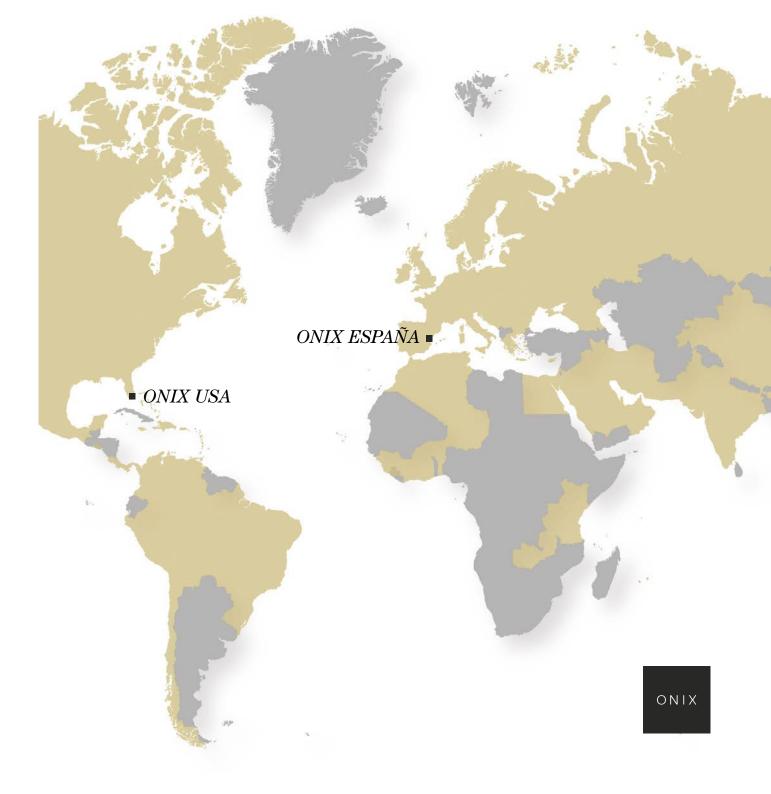

### Presence around the world

ONIX's HQ & production facilities are based in Spain, but also has office & warehouse in Miami, Fl. to service the North American market. With presence in over 100 countries, ONIX participates in more than 10 international exhibitions every year.