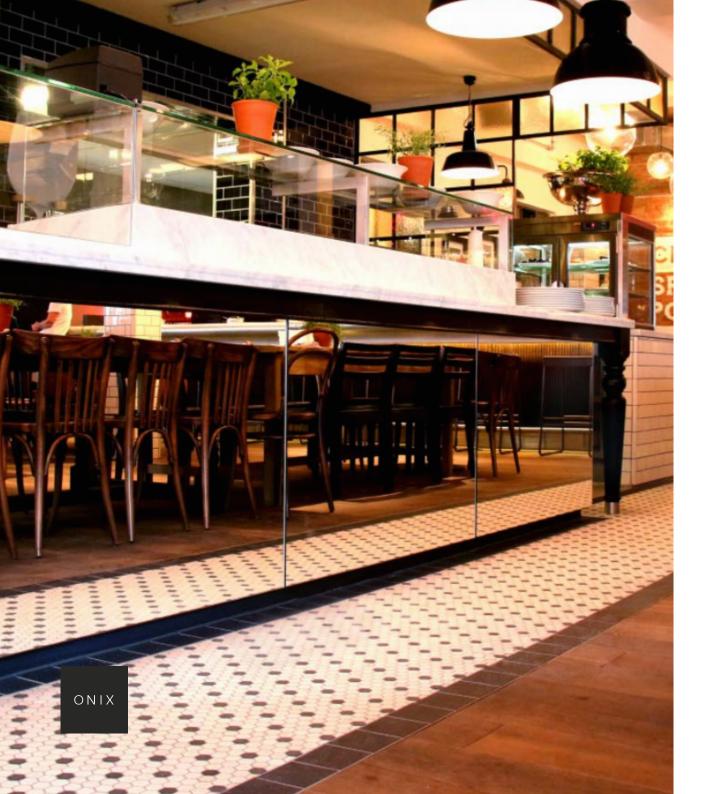

#### L'OSTERIA RESTAURANT

Project: Restaurant L'Osteria

Designer: L'Osteria

Location: Göttingen & Münster, Germany

Category: Restaurant Mosaic: Hex Geo Patterns

#### YOO TOWER RESTAURANT

Project: YOO Tower Restaurant

Designer: Magma Interior Design (Mariana Elorriaga

et Magdalena Vallenilla)

Location: Av. Balboa, PB ciudad de Panamá, Panamá

Category: Restaurant Mosaic: Hex Geo Patterns