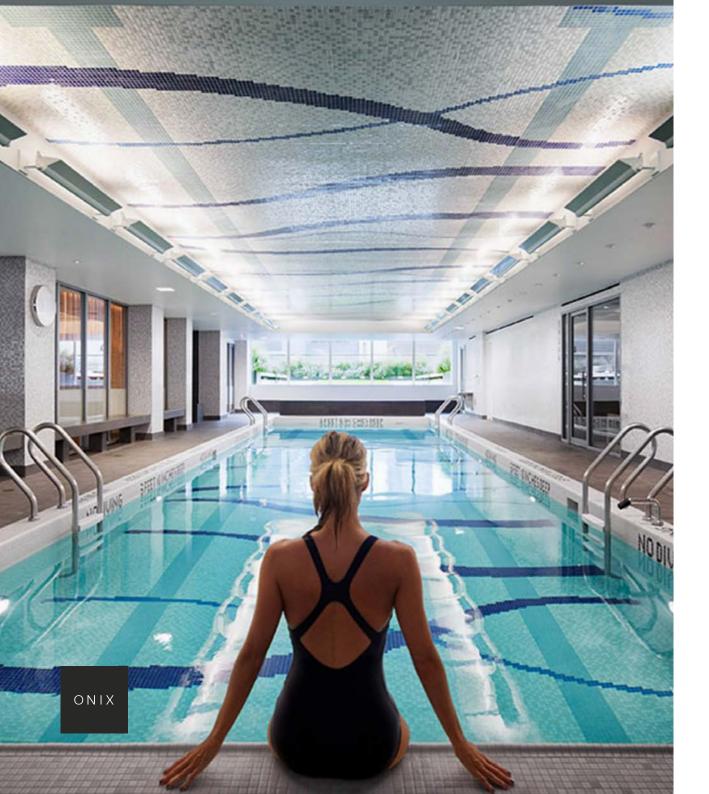

#### MIMA TOWER 42 STREET

Project: West 42nd Street

Designer: Joel Trace

Landscape Architect: Joel Trace Location: Manhattan, New York, USA Category: Swimming Pool & Spa Mosaic: StoneGlass white, Serie Lisa