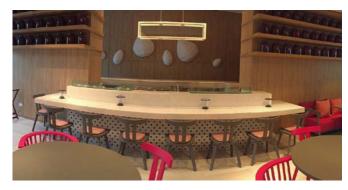

#### YOO TOWER RESTAURANT

Project: YOO Tower Restaurant

Designer: Magma Interior Design (Mariana Elorriaga

et Magdalena Vallenilla)

Location: Av. Balboa, PB ciudad de Panamá, Panamá

Category: Restaurant Mosaic: Hex Geo Patterns