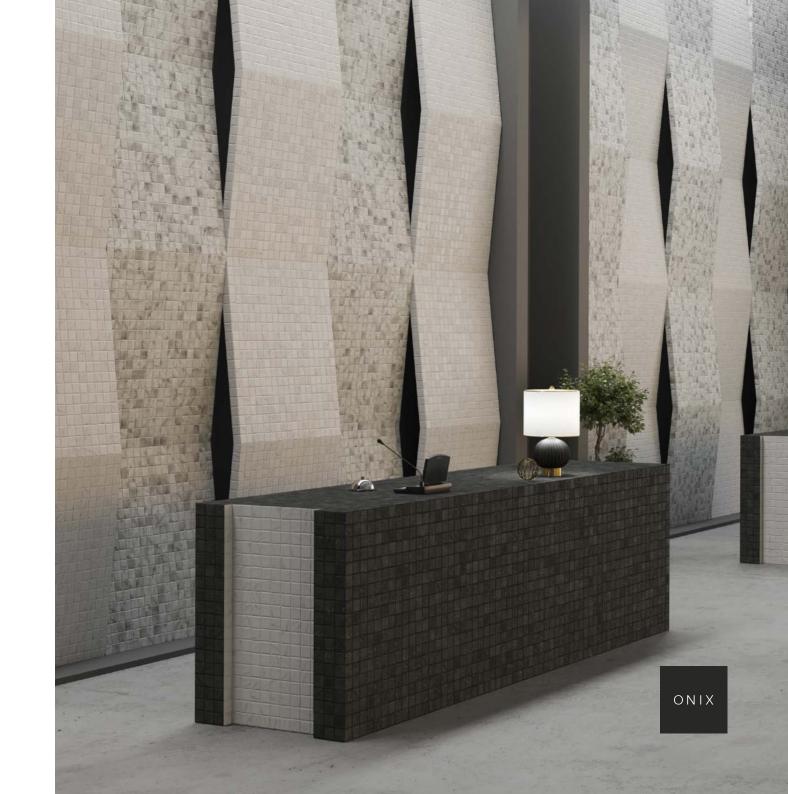

#### Finishes.

- Matt
- Shiny
- Matt-Shinny
- Crystal
- Gold and metal
- Digital print
- Digital print Luminescent
- Glittering
- Luster
- Relief

#### Support.

- Dots

93% Surface free

Visual Control

Maximun Flexibility

Minimum Thickness

Residential.

Commercial.