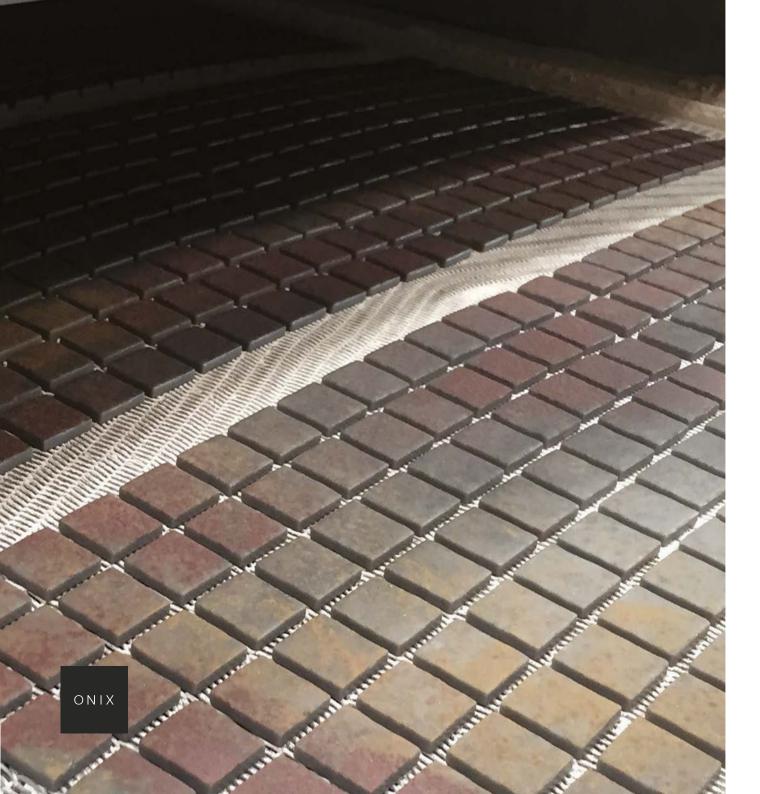

## Mosaic with green soul.

Our stylish mosaics are produced with 98% recycled glass. Annually we recover more than 32.000 tons of this material for regeneration.

Penta

Hex

**Brick** 

**Square** 