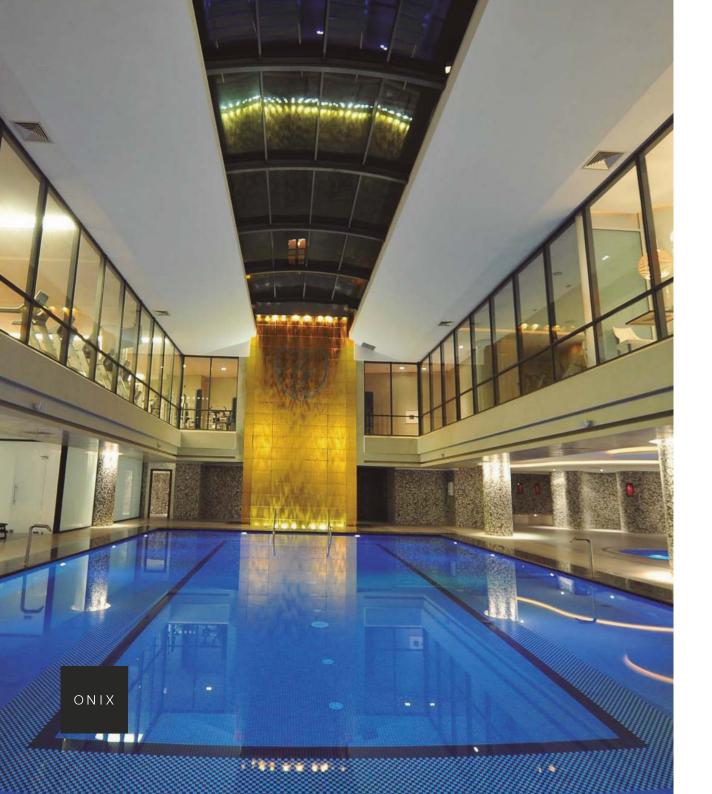

#### GRAN MELIA PALACIO DE ISORA

Project: Gran Melia Palacio de Isora Designer: Gran Melia Palacio de Isora

Landscape Architect: Gran Melia Palacio de Isora

Location: Tenerife, Spain Category: Spa, Pool Zone

Mosaic: Opal White, Opal Black, Opal Turquoise