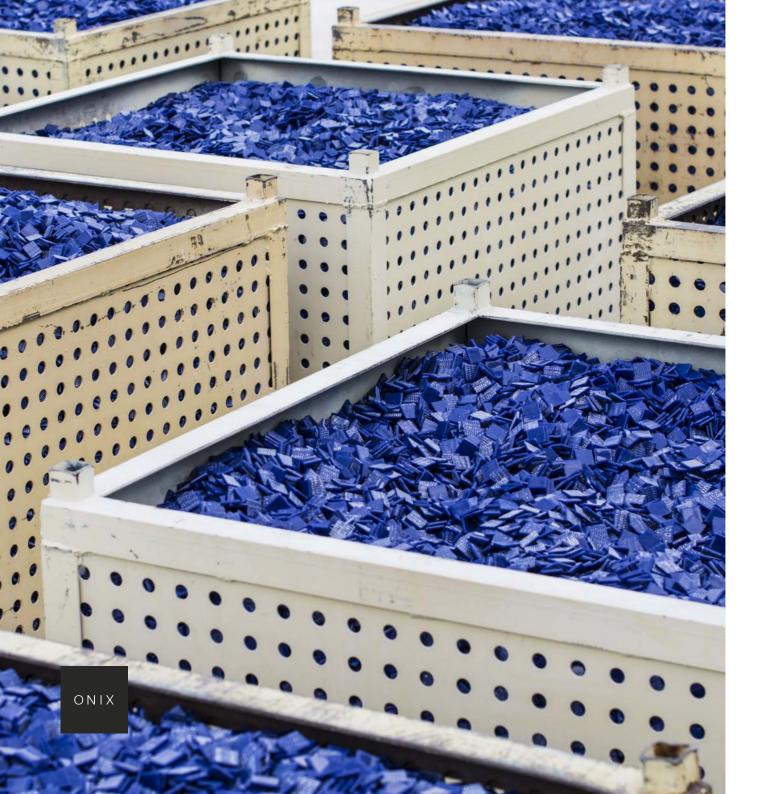

## Mosaic with green soul.

Our stylish mosaics are produced with 98% recycled glass. Annually we recover more than 32.000 tons of this material for regeneration.

Penta

Hex

**Brick** 

**Square** 

## Widest product range.

ONIX® believes that mosaic is a fundamental element for interior design and landscaping. For this reason we offer one of the largest recycled glass mosaic porfolios in the world, with over 1.000 references.