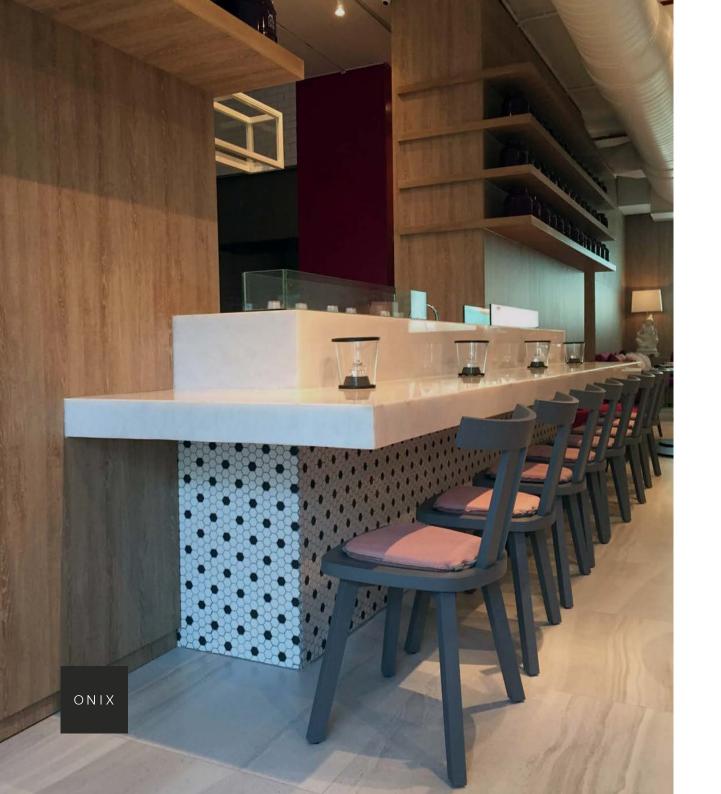

#### YOO TOWER RESTAURANT

Project: YOO Tower Restaurant

Designer: Magma Interior Design (Mariana Elorriaga

et Magdalena Vallenilla)

Location: Av. Balboa, PB ciudad de Panamá, Panamá

Category: Restaurant Mosaic: Hex Geo Patterns