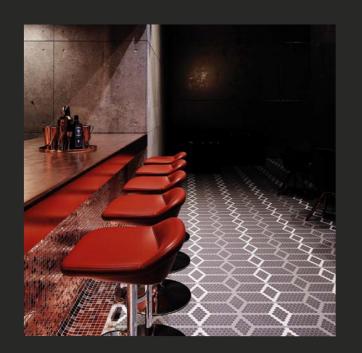

#### L'OSTERIA RESTAURANT

Project: Restaurant L'Osteria

Designer: L'Osteria

Location: Göttingen & Münster, Germany

Category: Restaurant Mosaic: Hex Geo Patterns